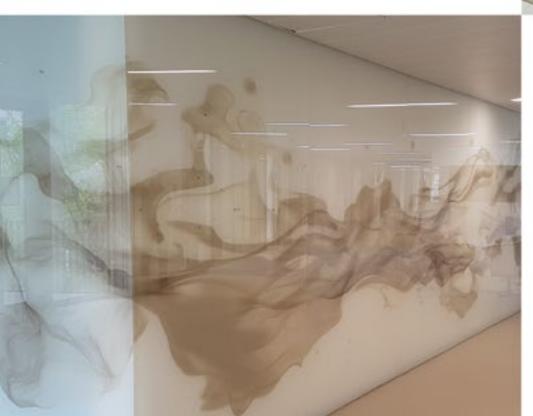

### **Endless possibilities for architects and designers**

- may reproduce any image you can imagine
- a full color palette can be obtained thanks to the combination of the basic colors
- multicolor print is possible with various levels of opacity
- large glass panels, up to 3600 X 2080 mm may be printed
- can be subsequently laminated or assembled in insulating glass units