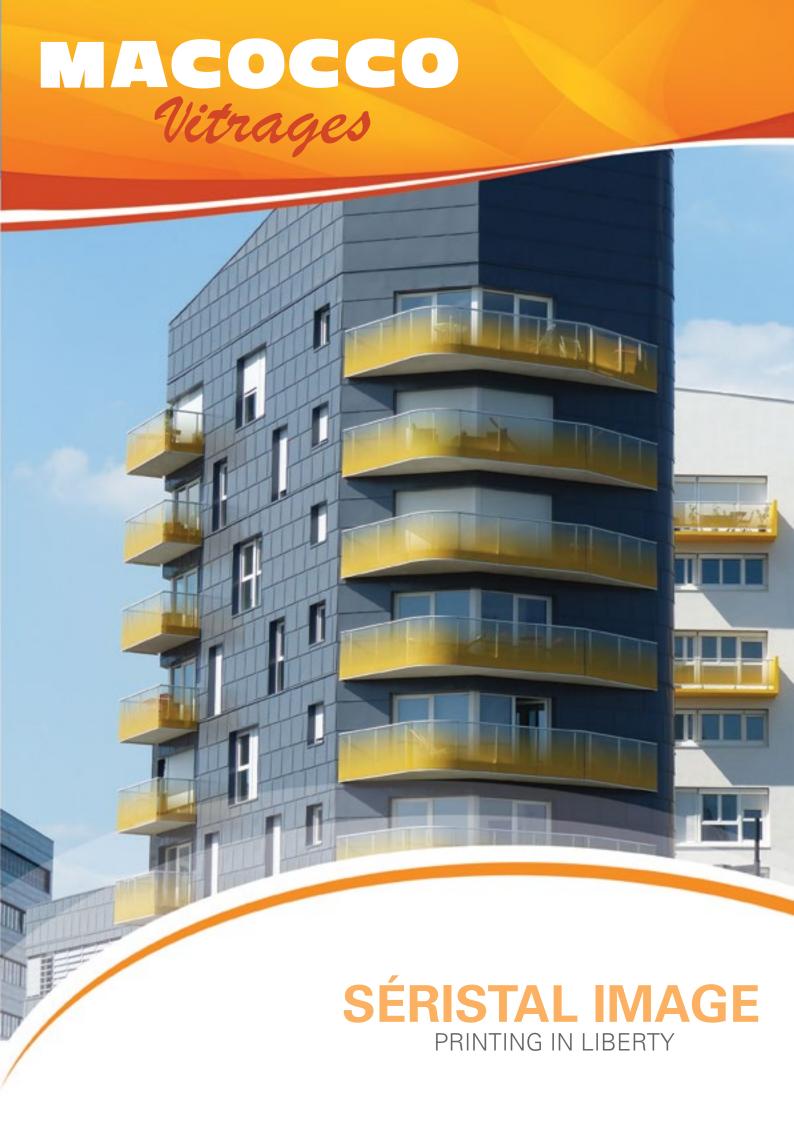

### as well as buildings:

- curtain walls, complete building façades can be styled according to your wishes
- roofs, porch roofs
- balustrades
- sun shading elements
- urban architecture & signage

in both cases it can be used to filter a certain amount of light and solar heat

# SÉRISTAL IMAGE

PRINTING IN LIBERTY

WITH A SINGLE-COLOR OR MULTI-COLOR

CERAMIC INK DESIGN PRINTED ON IT