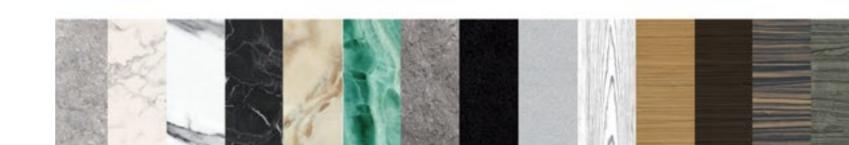

### **Endless possibilities for architects and designers**

- may reproduce any image you can imagine
- a full color palette can be obtained thanks to the combination of the basic colors
- multicolor print is possible with various levels of opacity
- large glass panels, up to 3600 X 2080 mm may be printed
- can be subsequently laminated or assembled in insulating glass units

#### **Digital support for modeling**

• Pictures: tiff, bmp, jpg, psd

• **Symbols**, colour cast, logos, texts or lines: dxf,ai,pdf,eps.

The quality of the squaring always depends on that of the source file.