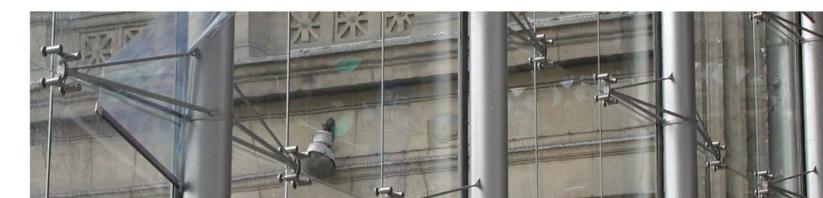

• interior design

• vertical or sloping façades, curtain-walls,

• glass structures, shelters, urban furniture

In any case all-glass structures provide light and

Our bolted glass systems solutions have received Technical Approvals from CSTB (Scientific and Technical Centre for the Construction Sector) in Paris. The glazing is attached to the load bearing structure using specially designed stainless steel fittings. Glass panes are silicone sealed.