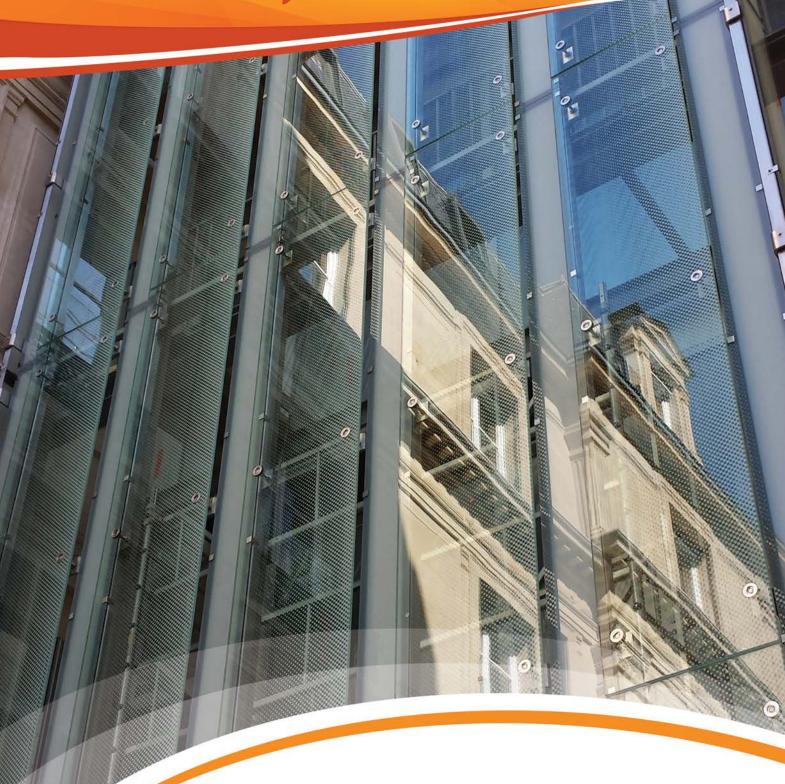

## **PANORAMIC** BOLTED GLASS ASSEMBLIES

# **SINGLE & DOUBLE GLAZED SYSTEMS**

Frameless bolted glass systems that can be used to create façades or glass structures with a flush glass appearance.

All glass is toughened and heat soak tested. Laminated glass, double glazed units and digitally printed enamelled glass can be provided.

**Point-fixed glass for** 

solutions

•

lightness

**Structural glazing systems** 

double skin systems

glass roofs, canopies

• shop windows

• interior design

• vertical or sloping façades, curtain-walls,

• glass structures, shelters, urban furniture

In any case all-glass structures provide light and

Our bolted glass systems solutions have received Technical Approvals from CSTB (Scientific and Technical Centre for the Construction Sector) in Paris. The glazing is attached to the load bearing structure using specially designed stainless steel fittings. Glass panes are silicone sealed.